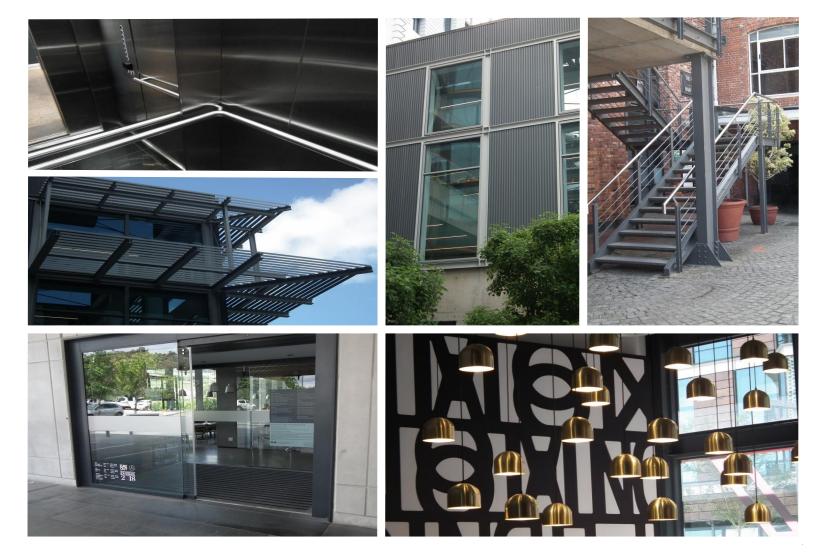

#### Modern architectural concepts

Clean lined and contemporary palette infused with brickfield heritage and style.