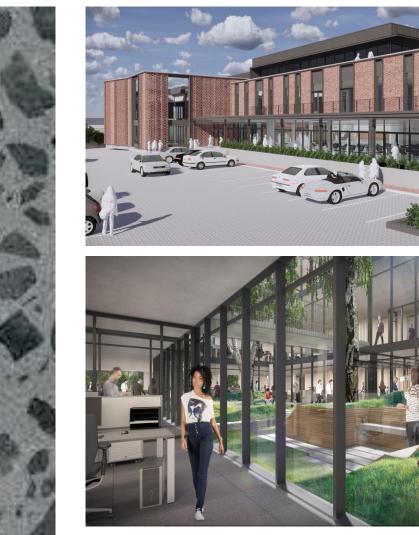

#### Design features include

- A Grade offices
- o 10 400 m2 of prime rentable area
- Large foot plates over 3 floors
- o 3.3 m high ceilings
- o Maximum interior design flexibility
- o Modern bathrooms, lifts and lobbies
- o Sealed concrete floors
- Air-conditioning throughout
- o Hi-speed fibre network and Wi-Fi
- o Green building design
- Natural light and energy through the building
- o Shared meeting and workspace facilities
- Generator (for emergency services)

#### Personalise your own creative spaces

An open Canvas in a spacious, light and trendy environment

#### Building a **collaborative** community

A combination of space and flexibility