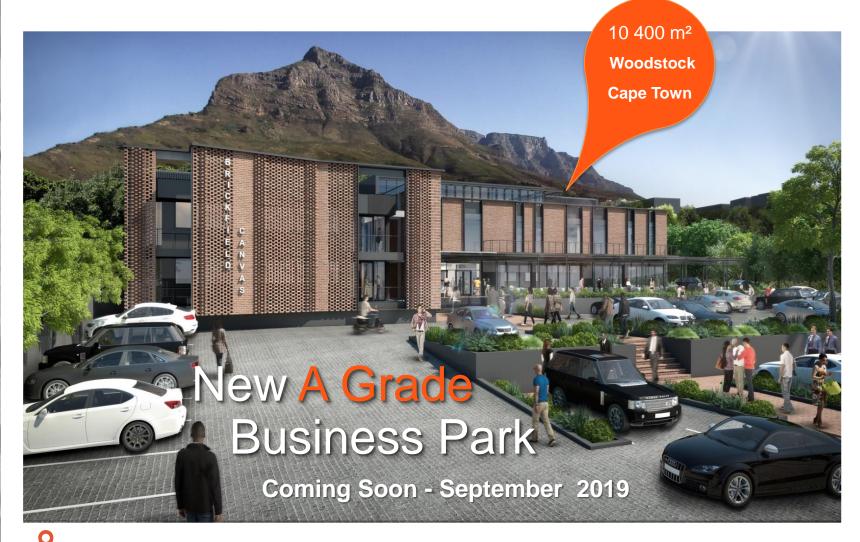

### **BrickfieldCanvas**

35 Brickfield Road Woodstock, Cape Town, 7925 - Latitude 33°56'12.70"S Longitude 18°27'21.13"E

#### Design features include

- A Grade offices
- o 10 400 m2 of prime rentable area
- Large foot plates over 3 floors
- o 3.3 m high ceilings
- o Maximum interior design flexibility
- o Modern bathrooms, lifts and lobbies
- o Sealed concrete floors
- Air-conditioning throughout
- o Hi-speed fibre network and Wi-Fi
- o Green building design
- Natural light and energy through the building
- o Shared meeting and workspace facilities
- Generator (for emergency services)