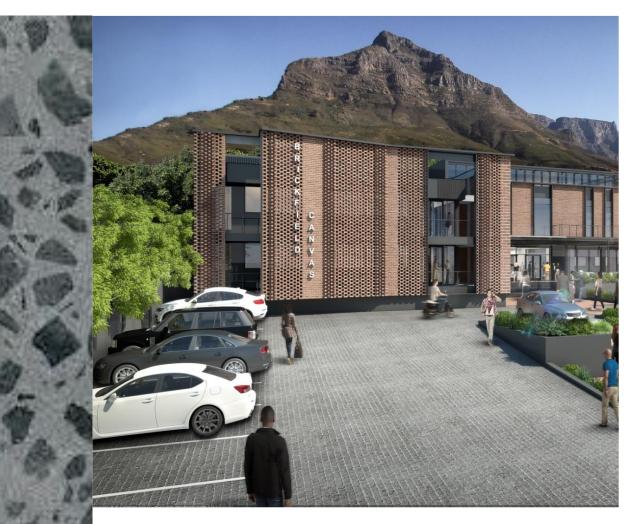

#### A world class business destination

**35 Brickfield Road Woodstock,** Cape Town, 7925 - Latitude 33°56'12.70"S Longitude 18°27'21.13"E

4

#### Design features include

- A Grade offices
- o 10 400 m2 of prime rentable area
- Large foot plates over 3 floors
- o 3.3 m high ceilings
- o Maximum interior design flexibility
- o Modern bathrooms, lifts and lobbies
- o Sealed concrete floors
- Air-conditioning throughout
- o Hi-speed fibre network and Wi-Fi
- o Green building design
- Natural light and energy through the building
- o Shared meeting and workspace facilities
- Generator (for emergency services)