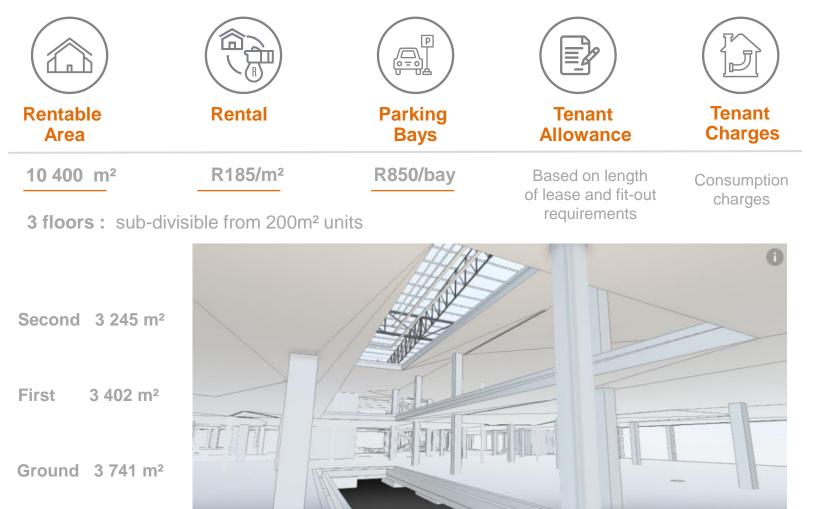

#### Design features include

- A Grade offices
- o 10 400 m2 of prime rentable area
- Large foot plates over 3 floors
- o 3.3 m high ceilings
- o Maximum interior design flexibility
- o Modern bathrooms, lifts and lobbies
- o Sealed concrete floors
- Air-conditioning throughout
- o Hi-speed fibre network and Wi-Fi
- o Green building design
- Natural light and energy through the building
- o Shared meeting and workspace facilities
- Generator (for emergency services)