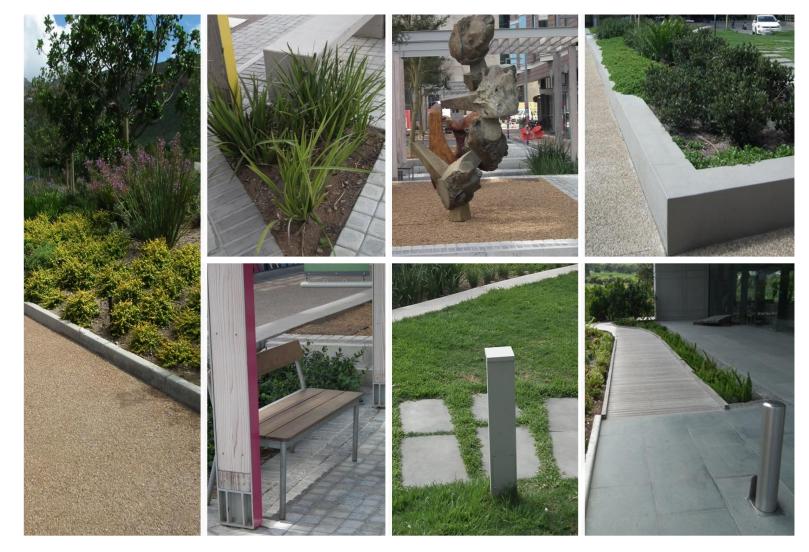

#### Break away pause areas

Creative inspiring spaces

Open spaces to stretch your legs and your imagination