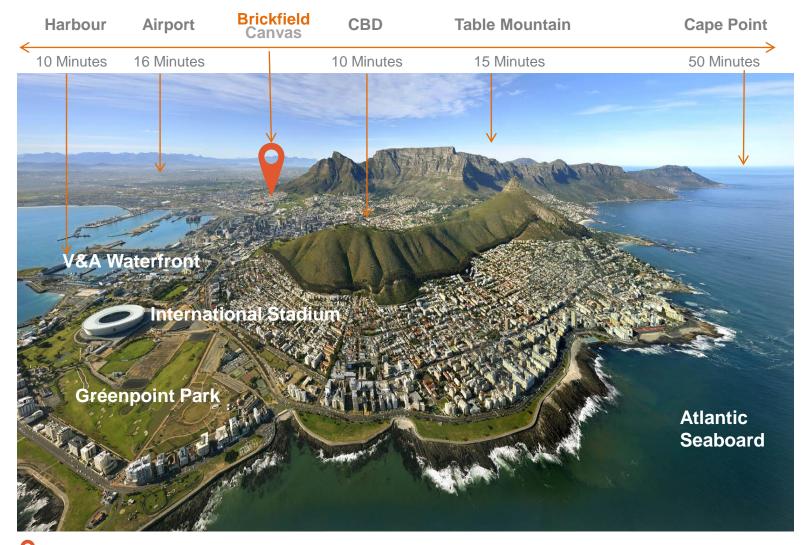

#### A world class business destination

**35 Brickfield Road Woodstock,** Cape Town, 7925 - Latitude 33°56'12.70"S Longitude 18°27'21.13"E

4

#### Prime location in the heart of the Mother City