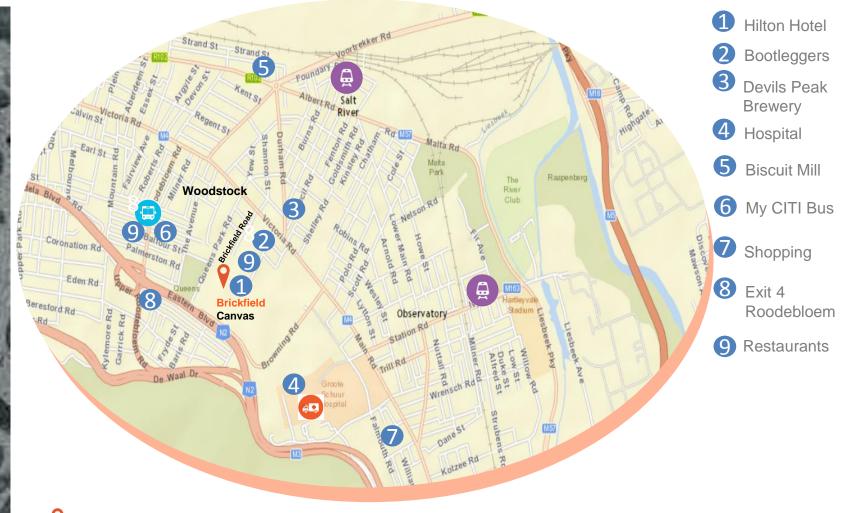

#### Prime location in the heart of the Mother City

#### An office park offering convenience

A variety of amenities

**35 Brickfield Road Woodstock,** Cape Town, 7925 - Latitude 33°56'12.70"S Longitude 18°27'21.13"E

## **6** Key Features

- Prime location within vibrant
  Woodstock precinct
- Close proximity to CBD
  without the CBD congestion
- Safe and secure environment
  24/7
- Ample onsite parking for employees and visitors
- Close to public transport