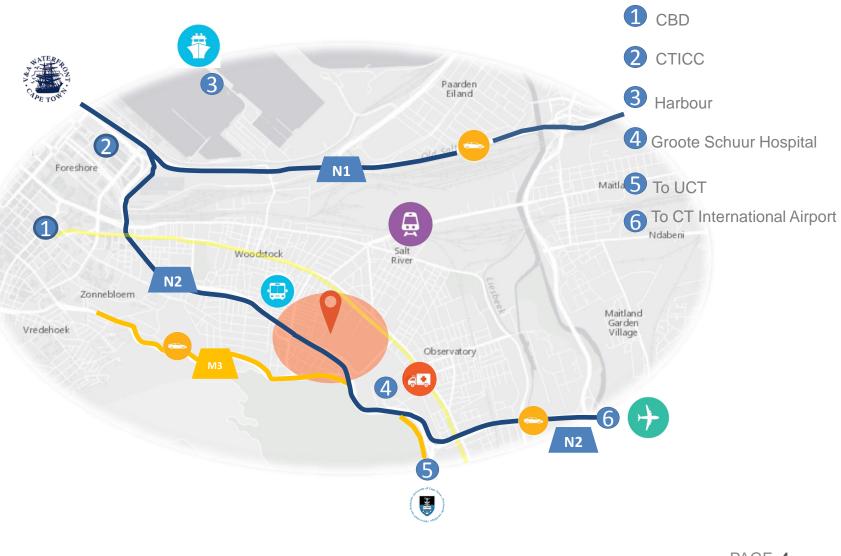

#### Prime location in the heart of the Mother City

#### An office park offering convenience

A variety of amenities

**35 Brickfield Road Woodstock,** Cape Town, 7925 - Latitude 33°56'12.70"S Longitude 18°27'21.13"E